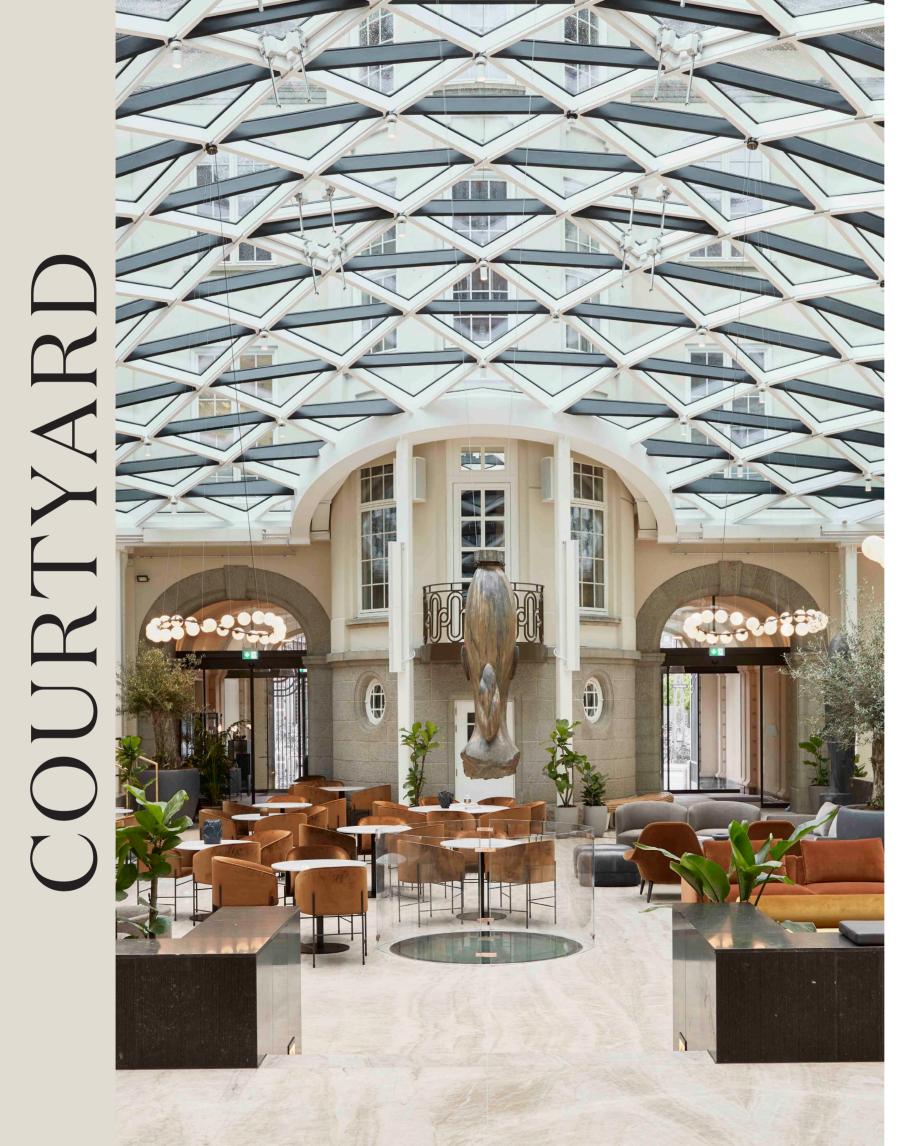

## COURTYARD

Located under the big glass ceiling you will find our breathtaking Courtyard.

Designed by Shamballa Jewels it hints both Nordic simplicity and international greatness.