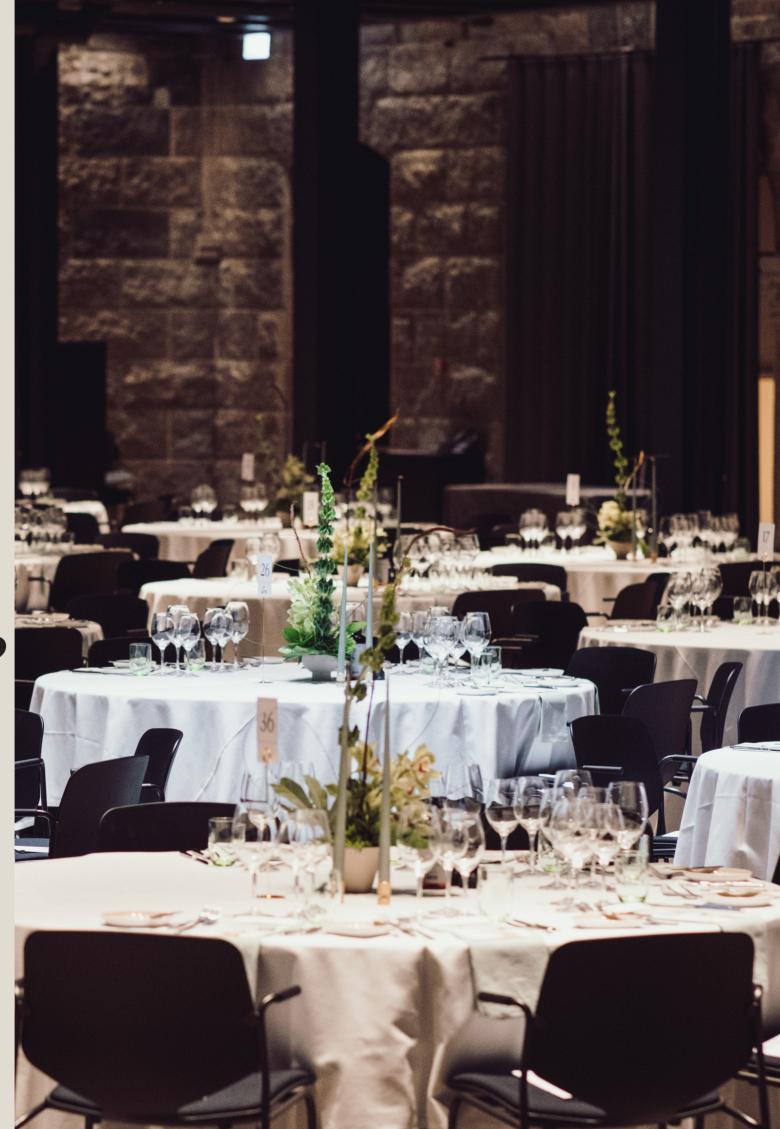

# SQUARE

The space also includes large screen for entertainment and light design equipment allows you to change the mood of the room. Square also  $comes \, with \, own \, entrance \, and \, exit, including \, large$ wardrobe options. Villa Square is located on the lower deck of the hotel

Square is the perfect venue for a wedding with options to create multiple spaces. For example, if you want a hidden bar or dance area after the dinner, wow moments can be created more than once throughout the evening.

Maximum 1200 people