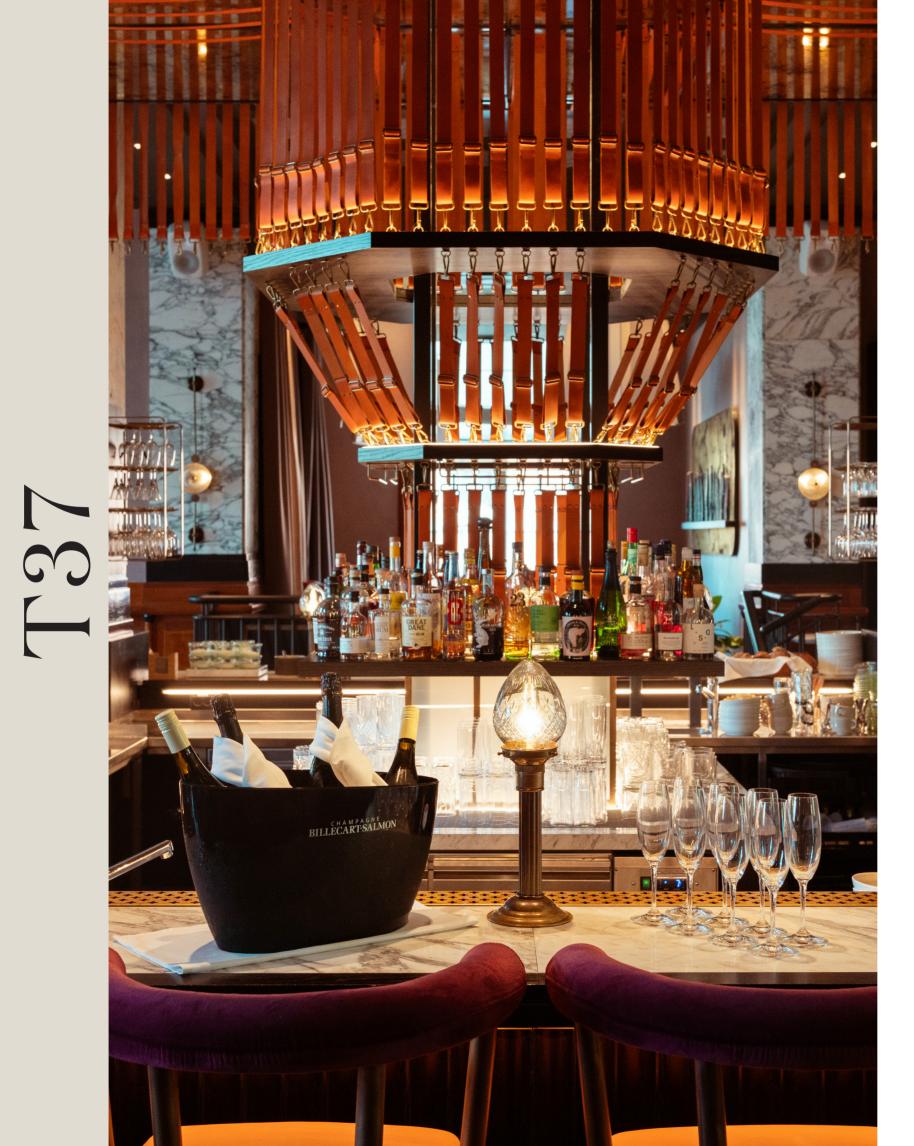

### T37

Back in the Central Post Office times, the postmen used to hang out in T37 amongst letters and packages. Today T37 is a wine and cocktail bar. On thepath to create the best possible hotel for the world we always strive to find new and creative solutions to take responsibility for our environmental footprint and local community.

The bold color palette counter the strong heritage elements, providing a distinct and jovial aesthetic. Creating the ideal setting for after hours cocktails and an evening to remember

Maximum 85 people